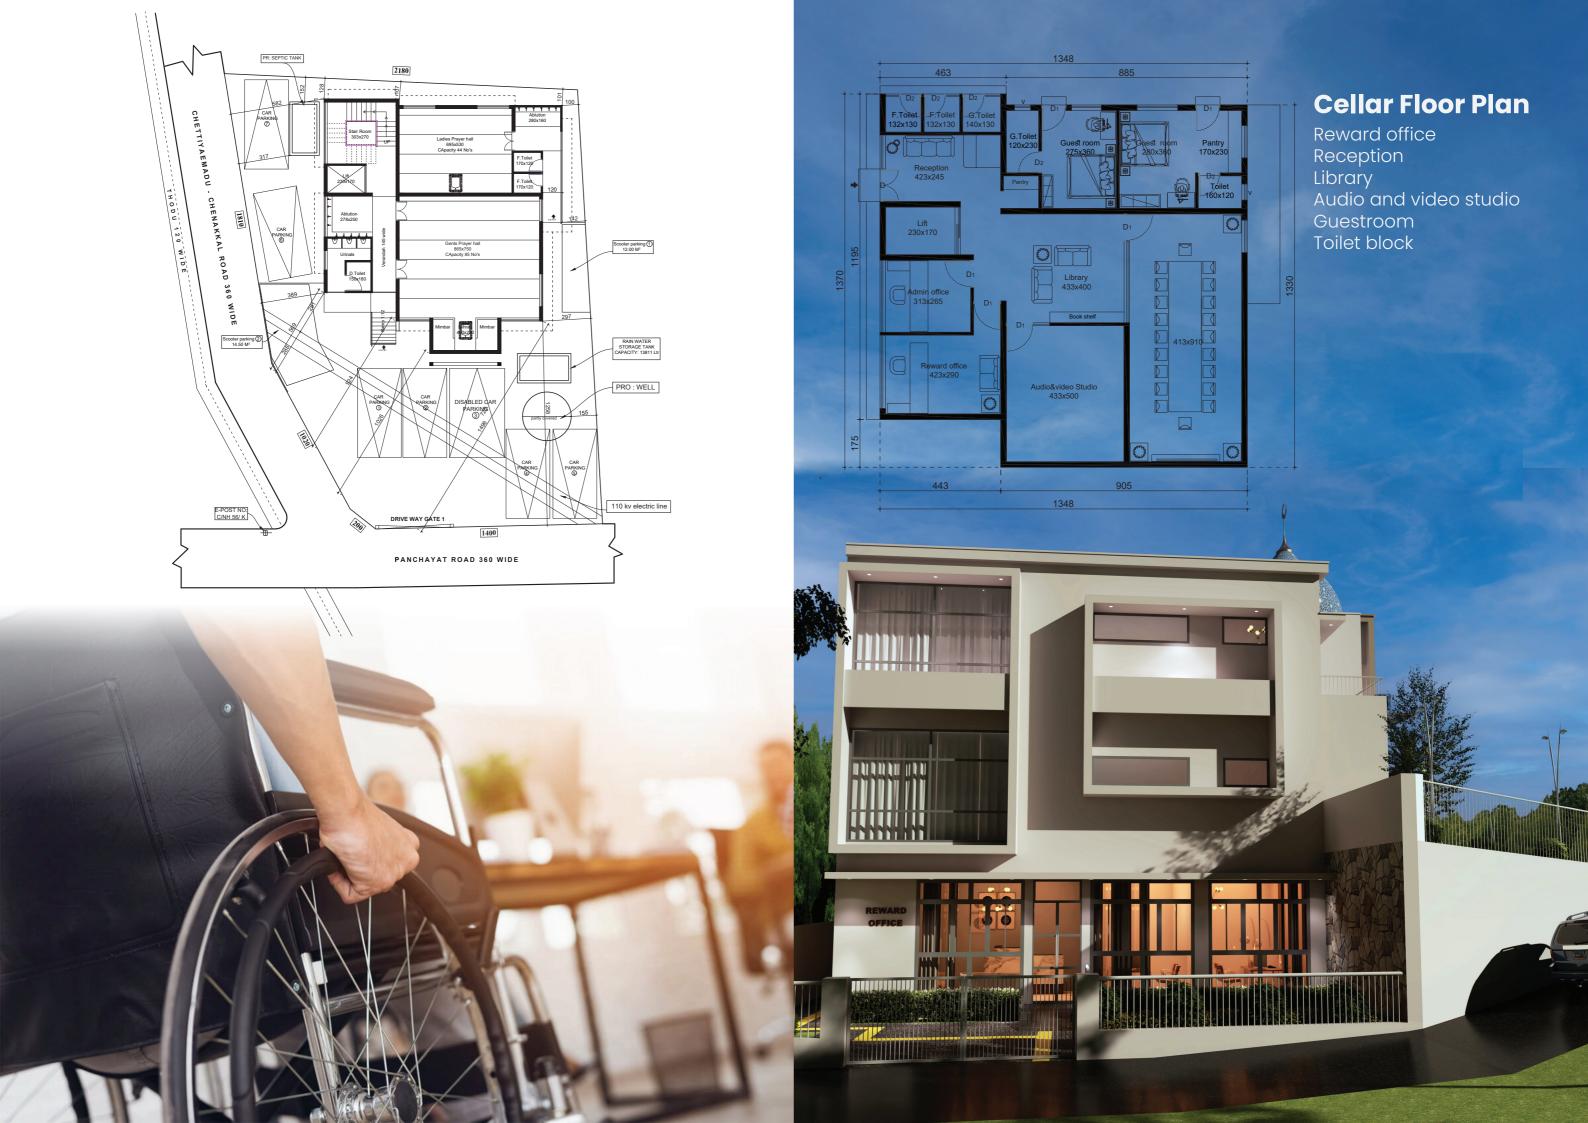

The foundation stone has been laid down by TP Abdullakoya Madani, KNM State President to realize the concept of the country's first complete differently abled friendly mosque.

The interior and exterior of the mosque are arranged in such a way that it can be freely used by the differently abled. The office shall be equipped with modern facilities such as Audio Video studios, Conference Hall, Library and Guest Rooms.

#### 3. Conference Hall

REWAD envisions a disability friendly Conference Hall to conduct all activities including disability related seminars and project work.

#### 5. Guest Room

REWAD intends to set up a bath attached disability friendly guest room for key persons visiting the office.

### **Estimate**

| S.No        | DESCRIPTION  | SQUARE FEET | TOTAL AMOUND |
|-------------|--------------|-------------|--------------|
| 1           | CELLAR FLOOR | 1880        | 4,009,500    |
| 2           | GROUND FLOOR | 2012        | 4,343,200    |
| 3           | FIRST FLOOR  | 1883        | 3,845800     |
| GRAND TOTAL |              | 5775        | 12,198,500   |