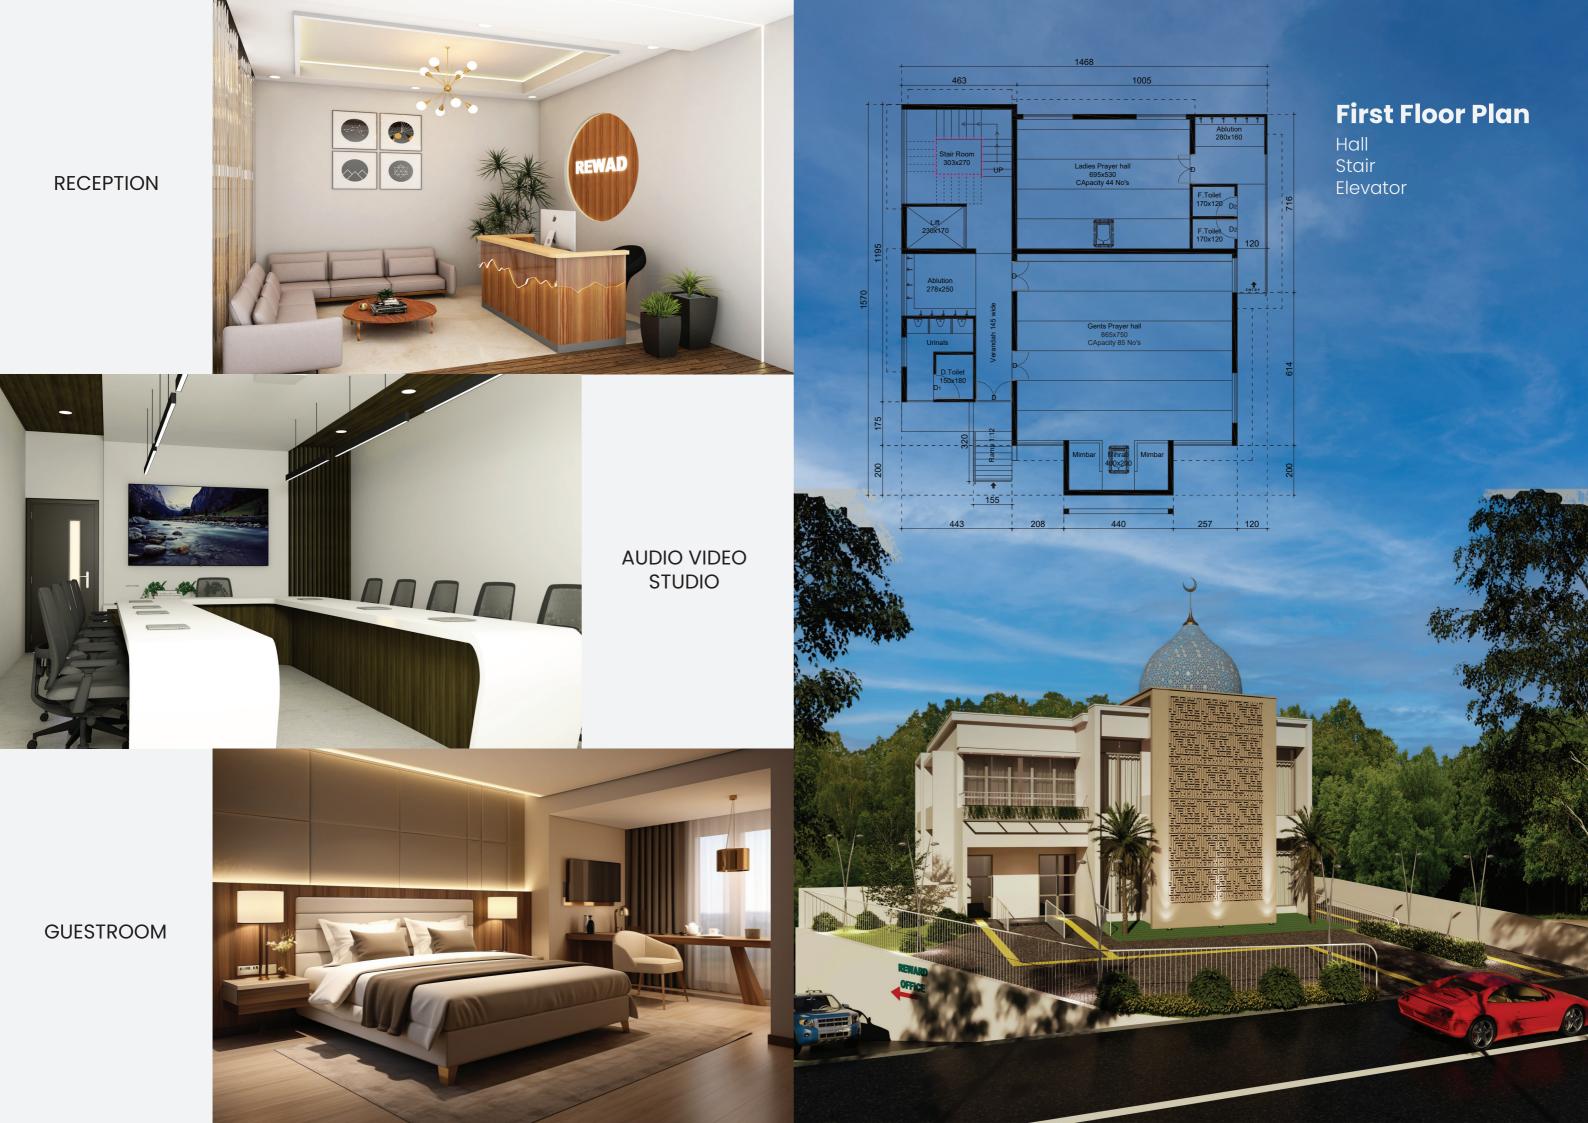

The foundation stone has been laid down by TP Abdullakoya Madani, KNM State President to realize the concept of the country's first complete differently abled friendly mosque.

The interior and exterior of the mosque are arranged in such a way that it can be freely used by the differently abled. The office shall be equipped with modern facilities such as Audio Video studios, Conference Hall, Library and Guest Rooms.

#### 1. Audio Video Studios

These studios prepare books including Quran in other languages in video format for the hearing impaired and records periodicals including Quran for the visually impaired.

#### 2. Prayer Hall

REWAD aims to build a disability friendly mosque with modern infrastructure to provide the best facilities for the differently abled in Kerala.

#### 5. Guest Room

REWAD intends to set up a bath attached disability friendly guest room for key persons visiting the office.