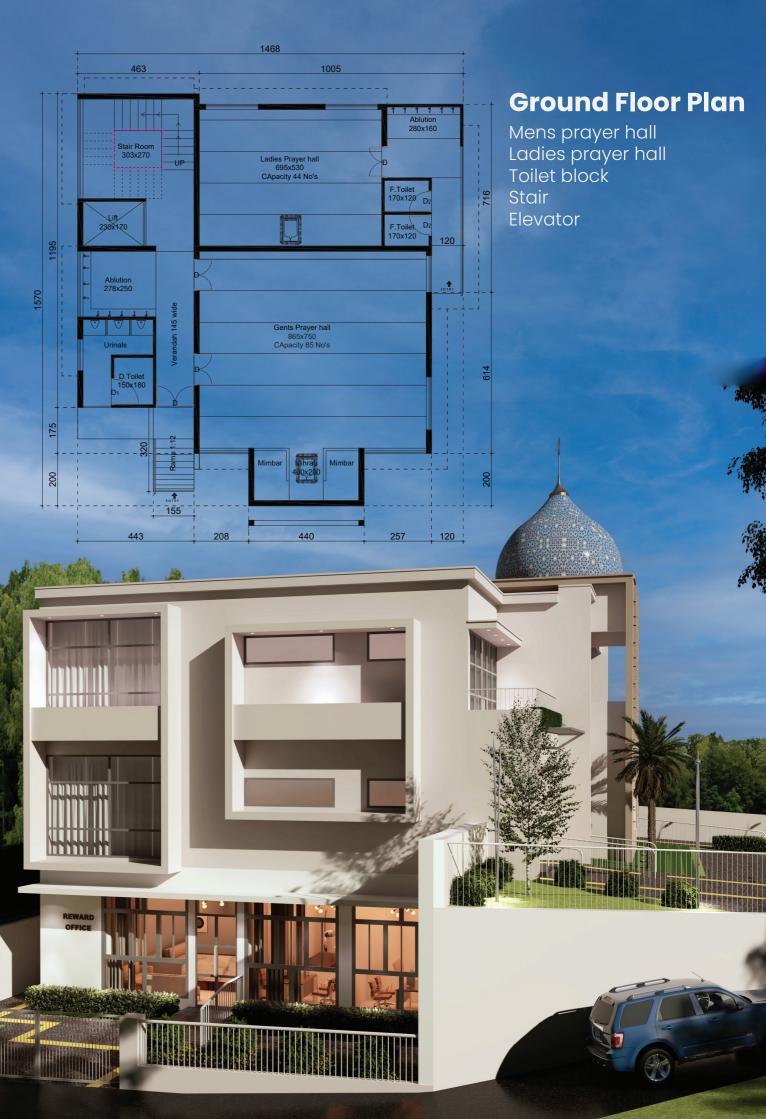

# ISM & REWAD PROJECT CALICUT UNIVERSITY

Calicut University established in 1968, holding NAAC A+ accreditation and spread over an area of 547 acres in the border of Malappuram & Kozhikode Districts.

The MOSQUE and State Level Office of REWAD (Rehabilitation, Education and Welfare Activities for Differently abled) Foundation is planning to build here in 14 cents, just 100 Meters away from the National Highway.

The foundation stone has been laid down by TP Abdullakoya Madani, KNM State President to realize the concept of the country's first complete differently abled friendly mosque.

The interior and exterior of the mosque are arranged in such a way that it can be freely used by the differently abled. The office shall be equipped with modern facilities such as Audio Video studios, Conference Hall, Library and Guest Rooms.

#### 2. Prayer Hall

REWAD aims to build a disability friendly mosque with modern infrastructure to provide the best facilities for the differently abled in Kerala.