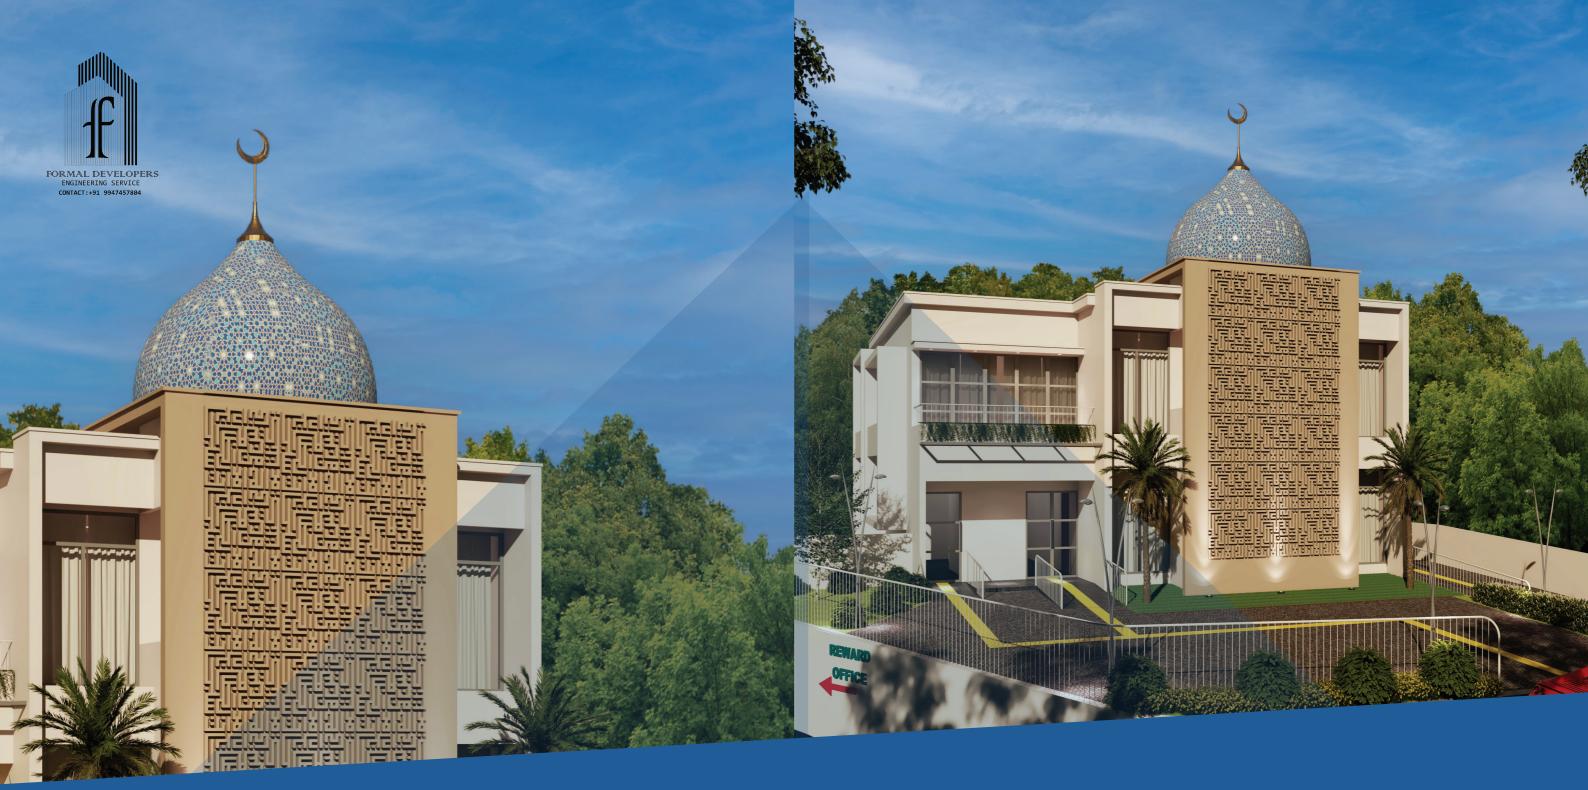

# ISM & REWAD PROJECT CALICUT UNIVERSITY

Calicut University established in 1968, holding NAAC A+ accreditation and spread over an area of 547 acres in the border of Malappuram & Kozhikode Districts.

The MOSQUE and State Level Office of REWAD (Rehabilitation, Education and Welfare Activities for Differently abled) Foundation is planning to build here in 14 cents, just 100 Meters away from the National Highway.

The foundation stone has been laid down by TP Abdullakoya Madani, KNM State President to realize the concept of the country's first complete differently abled friendly mosque.

The interior and exterior of the mosque are arranged in such a way that it can be freely used by the differently abled. The office shall be equipped with modern facilities such as Audio Video studios, Conference Hall, Library and Guest Rooms.

#### 2. Prayer Hall

REWAD aims to build a disability friendly mosque with modern infrastructure to provide the best facilities for the differently abled in Kerala.