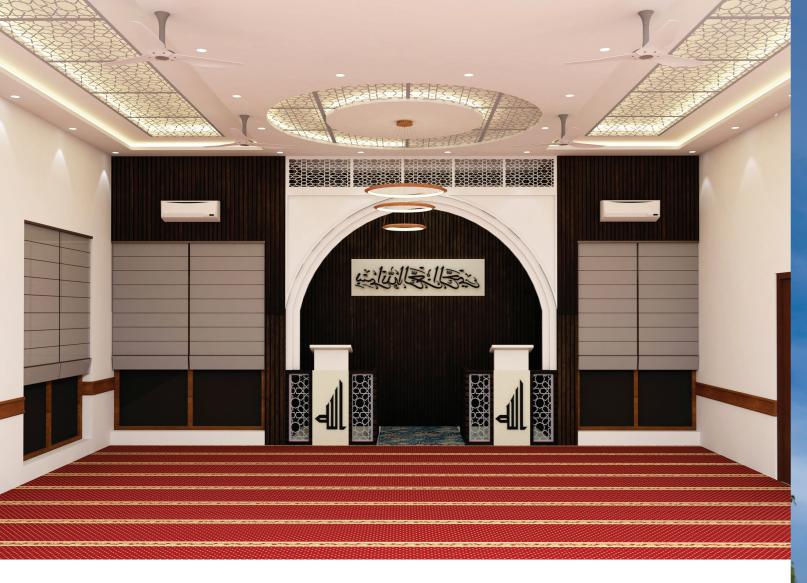

#### 2. Prayer Hall

REWAD aims to build a disability friendly mosque with modern infrastructure to provide the best facilities for the differently abled in Kerala.

PREYAR HALL

ABLUTION AREA