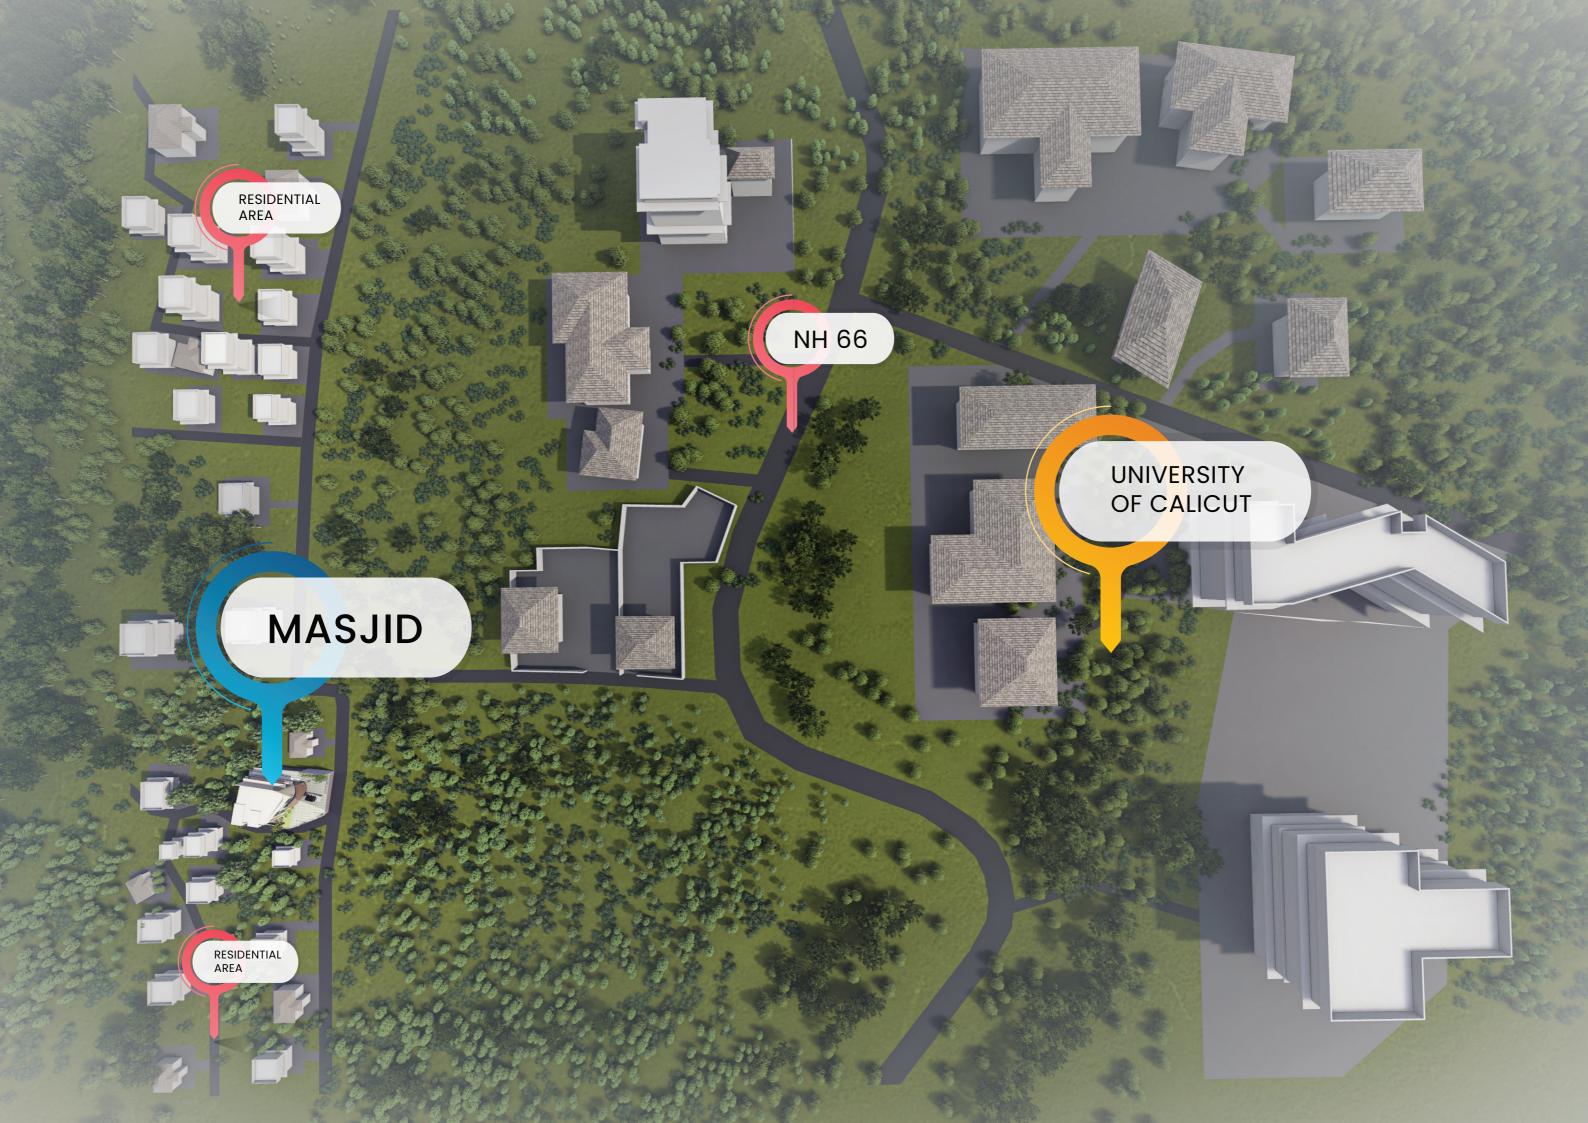

# ISM & REWAD PROJECT CALICUT UNIVERSITY

Calicut University established in 1968, holding NAAC A+ accreditation and spread over an area of 547 acres in the border of Malappuram & Kozhikode Districts.

The MOSQUE and State Level Office of REWAD (Rehabilitation, Education and Welfare Activities for Differently abled) Foundation is planning to build here in 14 cents, just 100 Meters away from the National Highway.

The foundation stone has been laid down by TP Abdullakoya Madani, KNM State President to realize the concept of the country's first complete differently abled friendly mosque.

The interior and exterior of the mosque are arranged in such a way that it can be freely used by the differently abled. The office shall be equipped with modern facilities such as Audio Video studios, Conference Hall, Library and Guest Rooms.